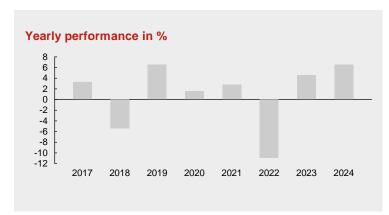

## **Performance to 01.01.2025**

| Year to Date (YTD)           | 6.6%  | 1 year            | 6.6%       |
|------------------------------|-------|-------------------|------------|
| 3 years                      | -0.8% | Ø 3 years         | -0.3% p.a. |
| 5 years                      | 3.5%  | Ø 5 years         | 0.7% p.a.  |
| 7 years                      | 4.1%  | Ø 7 years         | 0.6% p.a.  |
| Since inception (01.12.1999) | 22.2% | Ø since inception | 0.8% p.a.  |