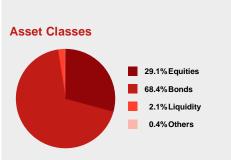

### **Investment Goal**

Investments are primarily made in the strong Swiss franc, as well as in the euro and pound sterling. With an equity component of approximately 30%, this plan pursues a balanced investment strategy. The remaining component is invested in bonds and term deposits, thereby providing good prospects of achieving a profitable return. This plan is suitable for medium to longer-term investment horizons.

### Composition

| Name of fund                      | Unit | WKN    | ISIN         | Currency | Volume<br>(Mn CHF) |
|-----------------------------------|------|--------|--------------|----------|--------------------|
| GENERALI Europe Balanced Fund CHF | 40%  | 964914 | CH0516374615 | CHF      | 19.3               |
| UBS CHF Flexible Bond Fund P-acc  | 40%  |        | LU0010001369 | CHF      | 438.4              |
| GAM Star European Equity B        | 20%  | 988538 | IE0002987190 | EUR      | 383.5              |