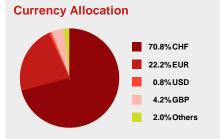

### **Investment Goal**

Investments are primarily made in the strong Swiss franc, as well as in the euro and pound sterling. With an equity component of approximately 30%, this plan pursues a balanced investment strategy. The remaining component is invested in bonds and term deposits, thereby providing good prospects of achieving a profitable return. This plan is suitable for medium to longer-term investment horizons.