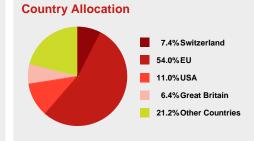

### **Investment Goal**

Investments are primarily made in the strong Swiss franc, as well as in the euro and pound sterling. With an equity component of approximately 30%, this plan pursues a balanced investment strategy. The remaining component is invested in bonds and term deposits, thereby providing good prospects of achieving a profitable return. This plan is suitable for medium to longer-term investment horizons.