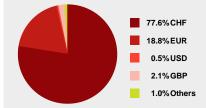

## **Investment Goal**

Investments are primarily made in the strong Swiss franc, as well as in the euro and pound sterling. The investment strategy is security-oriented with a focus on bonds. The portfolio consists of approximately 20% equities, thereby enabling constant asset growth. This plan is suitable for shorter to medium-term investment horizons.

## **Currency Allocation**