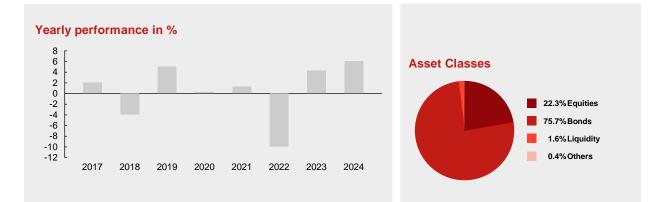

#### Performance to 01.01.2025

| Year to Date (YTD)           | 6.1%  | 1 year            | 6.1%       |
|------------------------------|-------|-------------------|------------|
| 3 years                      | -0.5% | Ø 3 years         | -0.2% p.a. |
| 5 years                      | 0.9%  | Ø 5 years         | 0.2% p.a.  |
| 7 years                      | 1.7%  | Ø 7 years         | 0.2% p.a.  |
| Since inception (01.12.1999) | 21.7% | Ø since inception | 0.8% p.a.  |